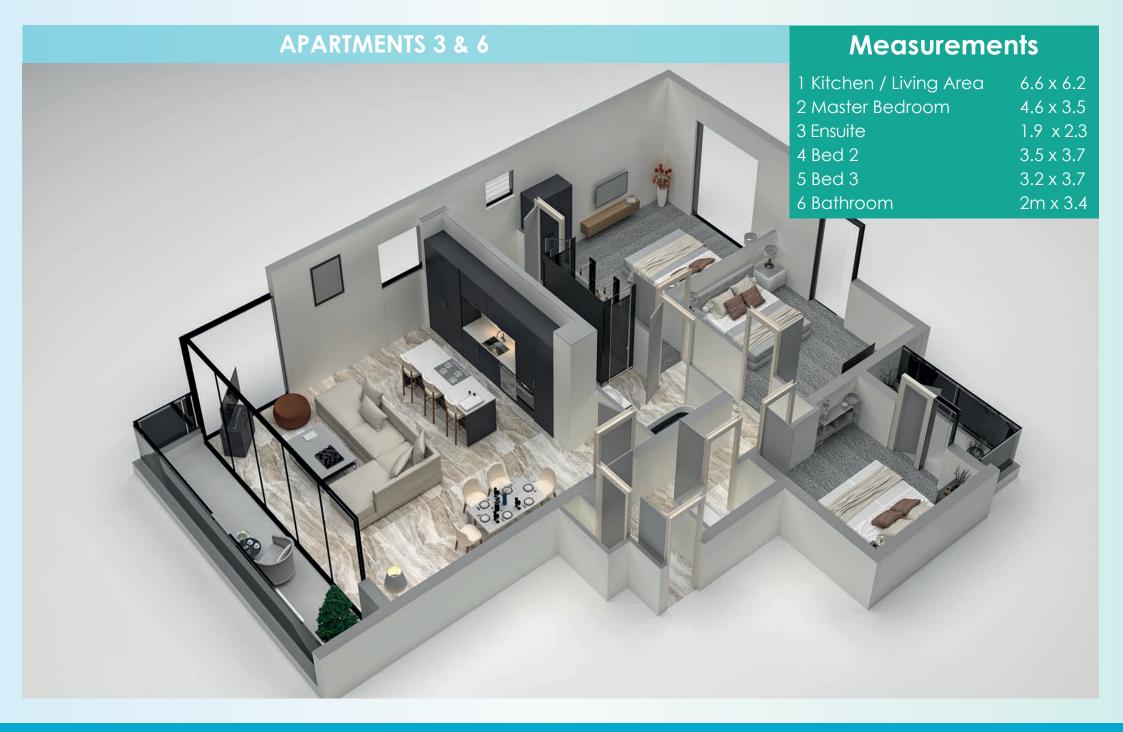

ll exceed all purchaser expectations and is the idyllic choice for those wishing to live the luxury coastal lifestyle.

Rosselinn is located within a stone's throw to one of Portrush's beautiful beaches and a short stroll to all the local shops, bars and restaurants. From watching the sunrise to the luxurious internal finishes, these luxury 3 and 4 bedroom apartments have everything to meet the expectations of the discerning homebuyer. PRH Construction (NI) Limited are renowned for our exceptional quality and craftsmanship in our luxury turnkey apartments; Rosselinn is no exception!







### APARTMENTS 2, 5 & 8 Measurements 1 Kitchen / Living Area 6.7 x 6.2 2 Master Bedroom 4.5 x 3.1 3 Ensuite 1.7 x 2.8 2.9 x 3.6 4 Bed 2 5 Bed 3 3.2 x 4.6 6 Bed 4 $3.4 \times 2.7$ 7 Bathroom 3.1 x 2.2







# **APARTMENT 10** Measurements 1 Kitchen / Living Area $9.0 \times 6.7$ 2 Master Bedroom 4.0 x 3.1 3 Ensuite 2.9 x 1.7 4 Bed 2 $3.2 \times 4.6$ 5 Bed 3 4.6 x 2.7 6 Bathroom 2.9 x 2.2 HHH



#### EAST STRAND BEACH VIEW



## Management

A management company will be formed on handover of all apartments allowing each purchaser to become a shareholder. This company will look after the general running of the common areas to ensure that the high standards of the development will continue in the future.

There will be an annual management fee which will be agreed by all shareholders of the management company.

## **Specification**

- Unrivalled balcony views over the Atlantic
- Ensuite to master bedrooms
- High quality internal doors and ironmongery
- Painted contemporary MDF skirting and ar