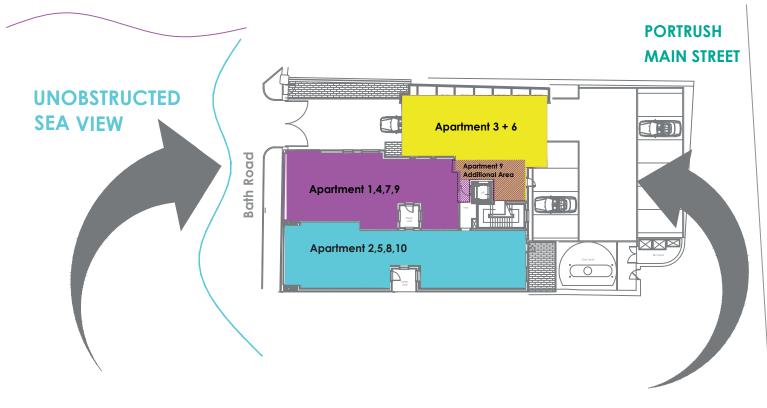

### APARTMENTS 2, 5 & 8 Measurements 1 Kitchen / Living Area 6.7 x 6.2 2 Master Bedroom 4.5 x 3.1 3 Ensuite 1.7 x 2.8 2.9 x 3.6 4 Bed 2 5 Bed 3 3.2 x 4.6 6 Bed 4 $3.4 \times 2.7$ 7 Bathroom 3.1 x 2.2

# **APARTMENT 10** Measurements 1 Kitchen / Living Area $9.0 \times 6.7$ 2 Master Bedroom 4.0 x 3.1 3 Ensuite 2.9 x 1.7 4 Bed 2 $3.2 \times 4.6$ 5 Bed 3 4.6 x 2.7 6 Bathroom 2.9 x 2.2 HHH

#### EAST STRAND BEACH VIEW