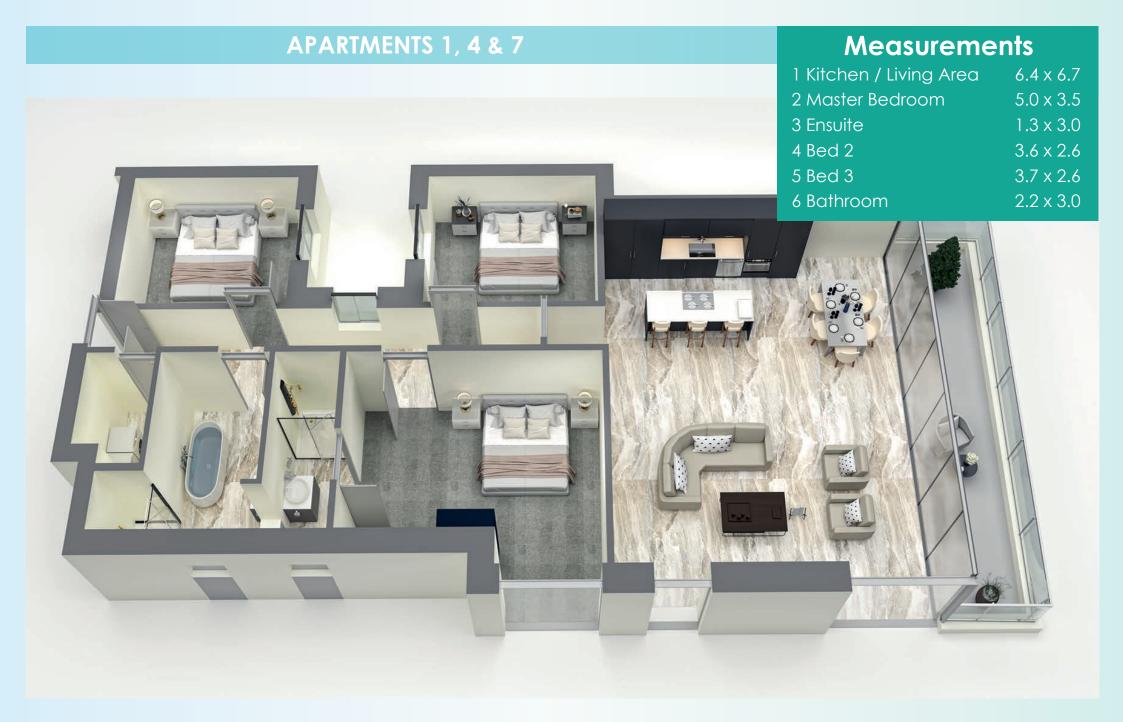

l.co.uk • Tel: 028 2582 2232



A beautiful apartment development nestled on the coastline overlooking the stunning shoreline and East Strand beach.

The spectacular views from each of the 10 apartments will exceed all purchaser expectations and is the idyllic choice for those wishing to live the luxury coastal lifestyle.

Rosselinn is located within a stone's throw to one of Portrush's beautiful beaches and a short stroll to all the local shops, bars and restaurants. From watching the sunrise to the luxurious internal finishes, these luxury 3 and 4 bedroom apartments have everything to meet the expectations of the discerning homebuyer. PRH Construction (NI) Limited are renowned for our exceptional quality and craftsmanship in our luxury turnkey apartments; Rosselinn is no exception!







### APARTMENTS 2, 5 & 8 Measurements 1 Kitchen / Living Area 6.7 x 6.2 2 Master Bedroom 4.5 x 3.1 3 Ensuite 1.7 x 2.8 2.9 x 3.6 4 Bed 2 5 Bed 3 3.2 x 4.6 6 Bed 4 $3.4 \times 2.7$ 7 Bathroom 3.1 x 2.2







# **APARTMENT 10** Measurements 1 Kitchen / Living Area $9.0 \times 6.7$ 2 Master Bedroom 4.0 x 3.1 3 Ensuite 2.9 x 1.7 4 Bed 2 $3.2 \times 4.6$ 5 Bed 3 4.6 x 2.7 6 Bathroom 2.9 x 2.2 HHH



#### EAST STRAND BEACH VIEW



## Management

A management company will be formed on handover of all apartments allowing each purchaser to become a shareholder. This company will look after the general running of the common areas to ensure that the high standards of the development will continue in the future.

There will be an annual management fee which will be agreed by all shareholders of the