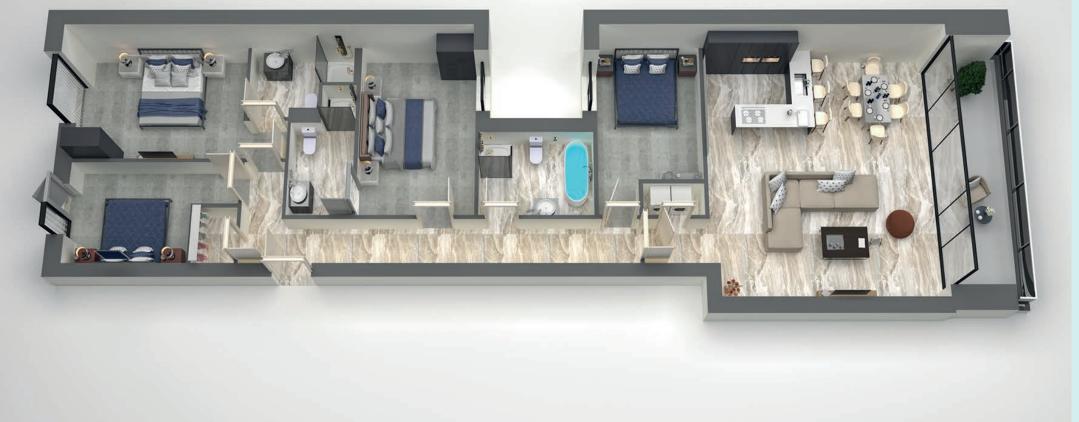

will exceed all purchaser expectations and is the idyllic choice for those wishing to live the luxury coastal lifestyle.

Rosselinn is located within a stone's throw to one of Portrush's beautiful beaches and a short stroll to all the local shops, bars and restaurants. From watching the sunrise to the luxurious internal finishes, these luxury 3 and 4 bedroom apartments have everything to meet the expectations of the discerning homebuyer. PRH Construction (NI) Limited are renowned for our exceptional quality and craftsmanship in our luxury turnkey apartments; Rosselinn is no exception!







### APARTMENTS 2, 5 & 8 Measurements 1 Kitchen / Living Area 6.7 x 6.2 2 Master Bedroom 4.5 x 3.1 3 Ensuite 1.7 x 2.8 2.9 x 3.6 4 Bed 2 5 Bed 3 3.2 x 4.6 6 Bed 4 $3.4 \times 2.7$ 7 Bathroom 3.1 x 2.2







# **APARTMENT 10** Measurements 1 Kitchen / Living Area $9.0 \times 6.7$ 2 Master Bedroom 4.0 x 3.1 3 Ensuite 2.9 x 1.7 4 Bed 2 $3.2 \times 4.6$ 5 Bed 3 4.6 x 2.7 6 Bathroom 2.9 x 2.2 HHH



#### EAST STRAND BEACH VIEW



## Management

A management company will be formed on handover of all apartments allowing each purchaser to become a shareholder. This company will look after the general running of the common areas to ensure that the high standards of the development will continue in the future.

There will be an annual management fee which will be agreed by all shareholders of the management company.

## **Specification**

- Unrivalled balcony views over the Atlantic
- Ensuite to master bedrooms
- High quality internal doors and ironmongery
- Painted contemporary MDF skirting and