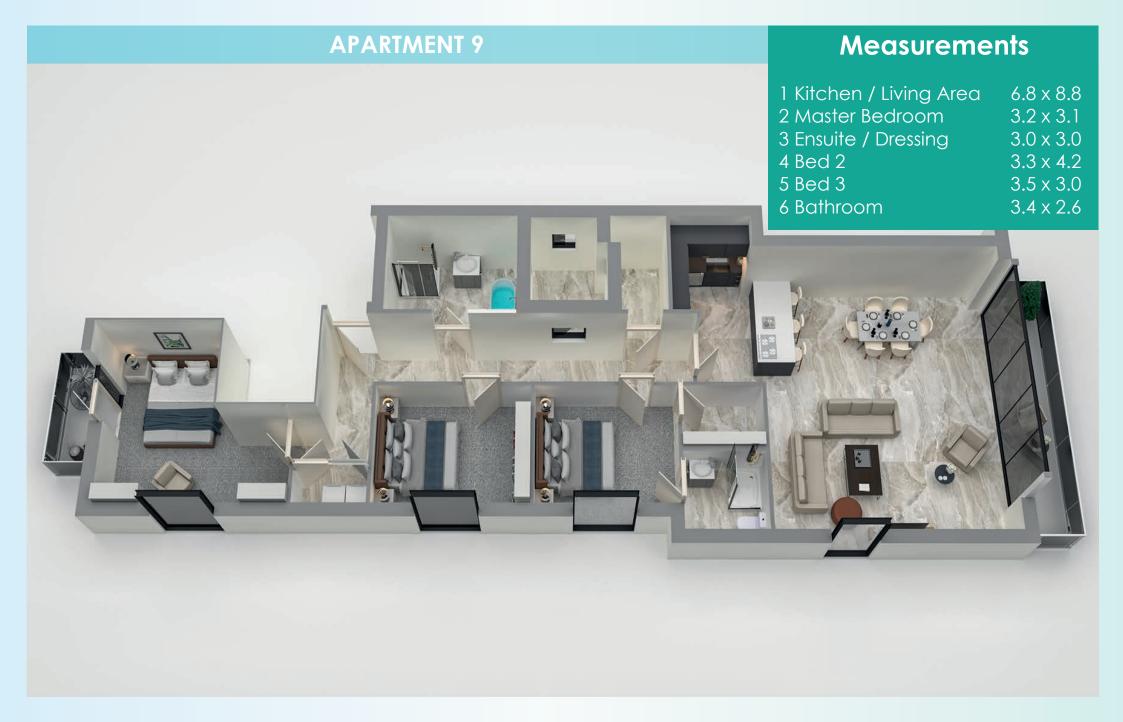

exceed all purchaser expectations and is the idyllic choice for those wishing to live the luxury coastal lifestyle.

Rosselinn is located within a stone's throw to one of Portrush's beautiful beaches and a short stroll to all the local shops, bars and restaurants. From watching the sunrise to the luxurious internal finishes, these luxury 3 and 4 bedroom apartments have everything to meet the expectations of the discerning homebuyer. PRH Construction (NI) Limited are renowned for our exceptional quality and craftsmanship in our luxury turnkey apartments; Rosselinn is no exception!







### APARTMENTS 2, 5 & 8 Measurements 1 Kitchen / Living Area 6.7 x 6.2 2 Master Bedroom 4.5 x 3.1 3 Ensuite 1.7 x 2.8 2.9 x 3.6 4 Bed 2 5 Bed 3 3.2 x 4.6 6 Bed 4 $3.4 \times 2.7$ 7 Bathroom 3.1 x 2.2







# **APARTMENT 10** Measurements 1 Kitchen / Living Area $9.0 \times 6.7$ 2 Master Bedroom 4.0 x 3.1 3 Ensuite 2.9 x 1.7 4 Bed 2 $3.2 \times 4.6$ 5 Bed 3 4.6 x 2.7 6 Bathroom 2.9 x 2.2 HHH



#### EAST STRAND BEACH VIEW



## Management

A management company will be formed on handover of all apartments allowing each purchaser to become a shareholder. This company will look after the general running of the common areas to ensure that the high standards of the development will continue in the future.

There will be an annual management fee which will be agreed by all shareholders of the management company.

## **Specification**

- Unrivalled balcony views over the Atlantic
- Ensuite to master bedrooms
- High quality internal doors and ironmongery
- Painted contemporary MDF skirting and arch